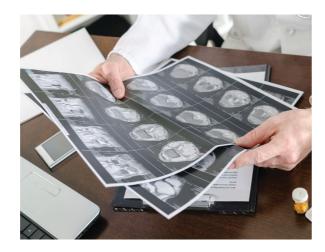

### Meeting your patients and referrers immediate needs

Paper hard copies of medical images are the most immediate and effective communication means for the patient and the referring physician. They are easy to annotate, fold and mail, as well as securely destroy.