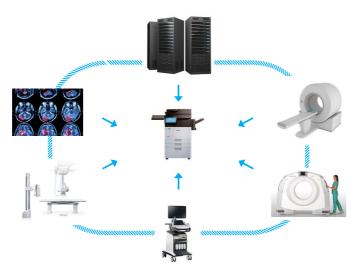

Our DICOM paper printing solution provides a seamless print environment from modality to printer to produce near diagnostic paper prints of Diagnostic Medical Images by utilising revolutionary paper print technology.

Thanks to the latest print solution, images are sent to the printer directly from the modality's console, with print speeds up to 30 times faster than conventional film printers. Image quality has now exceeded market expectations for paper printing, with DICOM paper printing fast becoming a high quality replacement for expensive film printing.