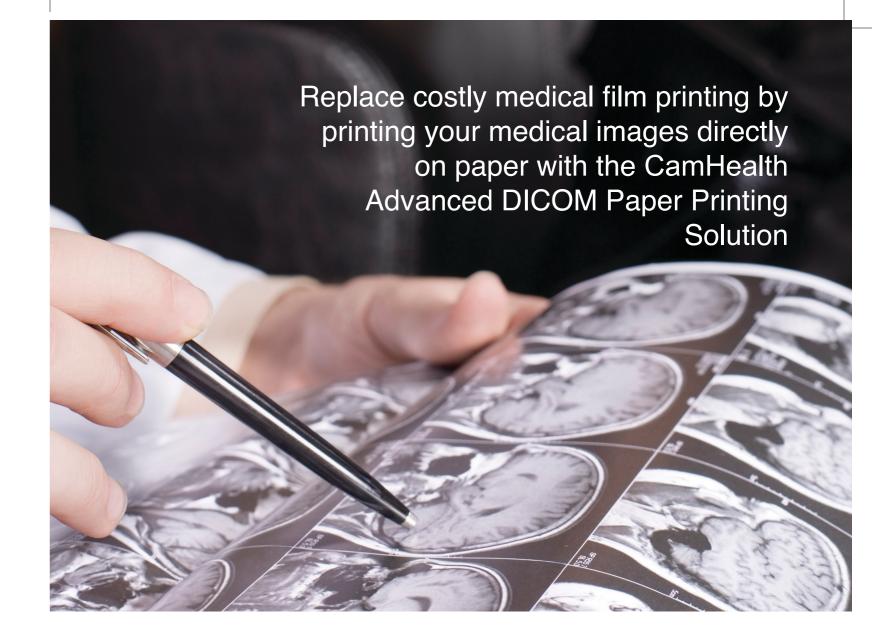

Our DICOM paper printing solution provides a seamless print environment from modality to printer to produce near diagnostic paper prints of Diagnostic Medical Images by utilising revolutionary paper print technology.

Thanks to the latest print solution, images are sent to the printer directly from the modality's console, with print speeds up to 30 times faster than conventional film printers. Image quality has now exceeded market expectations for paper printing, with DICOM paper printing fast becoming a high quality replacement for expensive film printing.