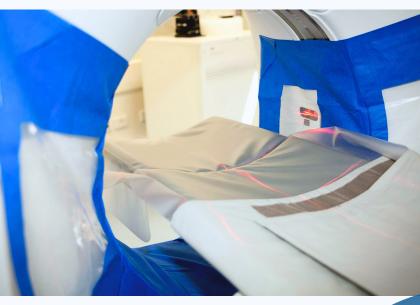

## DISTRIBUTED BY CAMHEALTH AU/NZ

 DUAL LAYER DRAPE WHICH ABSORBS & COLLECTS UPTO 3 LITERS OF FLUID FOR 12 HOURS
REDUCES ARTEFACT DUE TO BLOOD & CONTRASTSPILLAGES ONTO THE DETECTOR
ONE PERSON, 30 SECOND INSTALL
ENVIRONMENTALLY FRIENDLY AND

RECYCLABLE

SCAN BELOW FOR SETUP DEMO

DESIGNED FOR INTERVENTIONAL, HYBRID RADIOLOGY LABS & GENERAL PRACTICE CREATES A STERILE ENVIRONMENT FOR INTERVENTIONAL CT PROCEDURES

- COMPATIBLE WITH ALL CT GANTRYS
  - PREVENTS PATIENT CROSS-CONTAMINATION
- REDUCES CLEANING & DOWN TIME
- INCREASES PATIENT THROUGHPUT, REVENUE & REDUCES BACKLOG