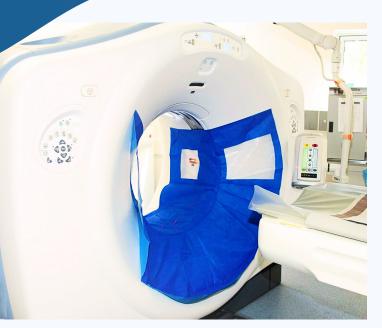

## THE WORLD'S FIRST STERILE CT DRAPE

## DISTRIBUTED BY CAMHEALTH AU/NZ

 DUAL LAYER DRAPE WHICH ABSORBS & COLLECTS UPTO 3 LITERS OF FLUID FOR 12 HOURS
REDUCES ARTEFACT DUE TO BLOOD & CONTRASTSPILLAGES ONTO THE DETECTOR
ONE PERSON, 30 SECOND INSTALL
ENVIRONMENTALLY FRIENDLY AND

RECYCLABLE

SCAN BELOW FOR SETUP DEMO

DESIGNED FOR INTERVENTIONAL, HYBRID RADIOLOGY LABS & GENERAL PRACTICE CREATES A STERILE ENVIRONMENT FOR INTERVENTIONAL CT PROCEDURES

- COMPATIBLE WITH ALL CT GANTRYS
  - PREVENTS PATIENT CROSS-CONTAMINATION
- REDUCES CLEANING & DOWN TIME
- INCREASES PATIENT THROUGHPUT, REVENUE & REDUCES BACKLOG